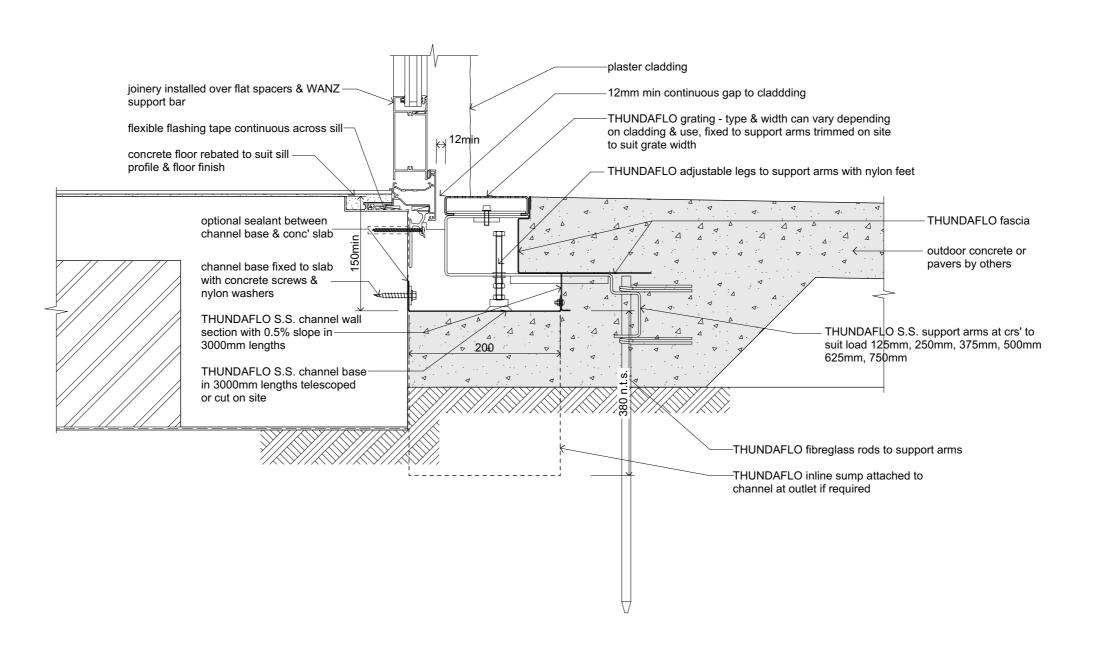

| THUNDAFLO E2 LEVEL ENTRY THRESHOLD/PERIMETER |
|----------------------------------------------|
| CHANNEL DRAINAGE SYSTEM - CROSS SECTION      |

© Copyright 2021 Thundaflo Ltd
This drawing & its contents are the property of Thundaflo Ltd. Any unauthorised employment or reproduction in full or part is forbidden. NZ Pat. Appl No. 780629

| Approved | Date | Plaster Cladding - Door Sill |
|----------|------|------------------------------|
| JW       | Date | DRAINAGE SYSTEM              |
| Designed | Date | THRESHOLD PERIMETER          |
| BH       |      | THUNDAFLO E2 LEVEL ENTRY     |
| Drawn    | Date | Drawing Title                |